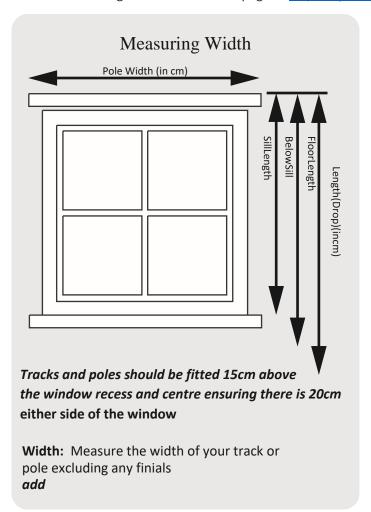

**Sill Length:** Measure to sill less 1.25cm to prevent wear to curtain hems.

**Below Sill:** Measure to sill and add 15cm. If there is a radiator below your window it is recommended that your curtain sits 3cm above the top of it so heat can escape into your room and not behind your curtains.

**Floor Length:** Measure to the floor less 1.25cm to prevent wear to curtain hems.

Tip: If you would like your curtains to drape on the sill or floor for a more relaxed look

extra to the length.